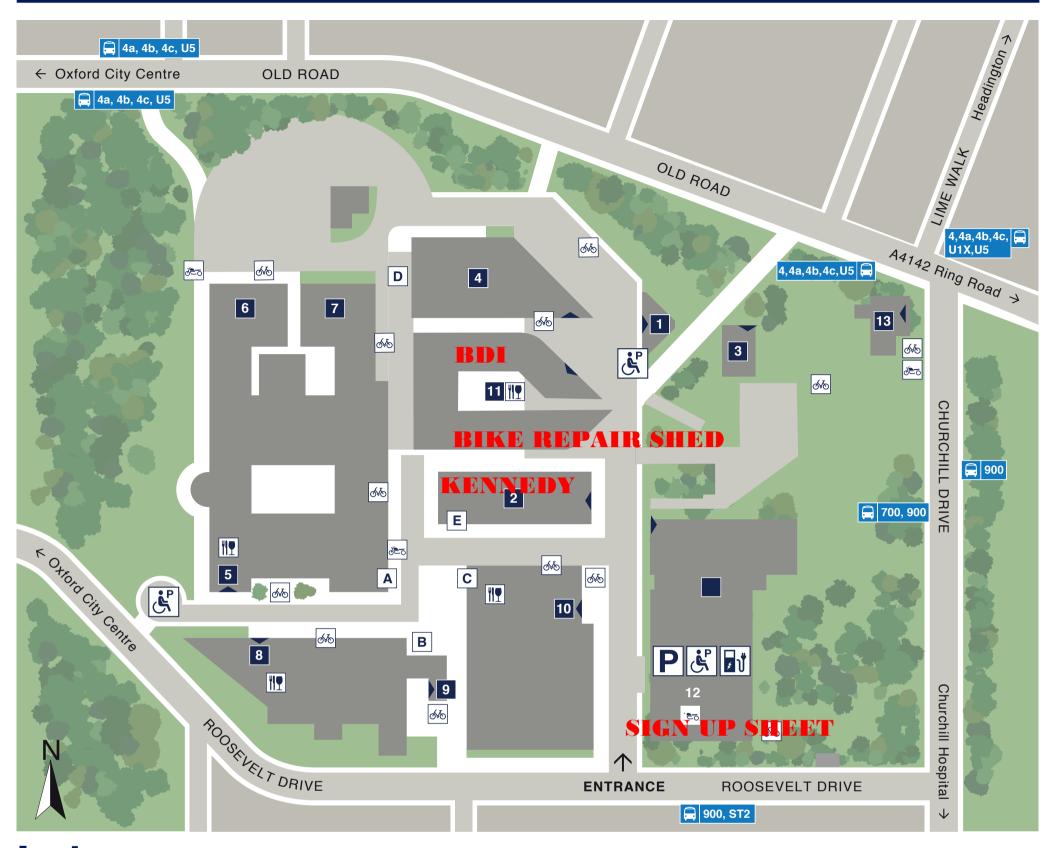

# Old Road Campus

## Index

- The Triangle Nursery
- **Kennedy Institute**
- **New Richards Building**
- NDM Research Building Target Discovery Institute Centre for Tropical Medicine and Global Health
- Wellcome Centre for Human Genetics (WHG)
- Henry Wellcome Building for Molecular Physiology Offices of the Nuffield Professor of Medicine ENTRANCE VIA BUILDING 5
- Henry Wellcome Building for Particle Imaging ENTRANCE VIA BUILDING 5
- Richard Doll Building Nuffield Department of Population Health Cancer Epidemiology Unit Clinical Trial Service Unit National Perinatal Epidemiology Unit Regius Professor

- **Old Road Campus Estates Annexe** Interserve
- Old Road Campus Research Building

Department of Oncology CRUK/MRC Oxford Institute for Radiation Oncology Institute of Biomedical Engineering

Bodleian Knowledge Centre (Library Services) Ludwig Institute for Cancer Research Structural Genomics Consortium Nuffield Department of Surgical Sciences

- Big Data Institute Nuffield Department of Population Health
- **Innovation Building**

Jenner Institute

- Multi-storey car-park (authorised users only)
- Kitchen facilities Bioescalator
- Novo Nordisk Oxford University Security Services

#### **Boundary Brook House**

- Joint Research Office
- Research Services, Medical Sciences Division
- Clinical Trials and Research Governance
- Human Tissue Governance
- Medical Sciences Division Business Development Nuffield Department of Primary Care Health Sciences Medical Sciences Divisional Safety Officers Medical Sciences Division IT Services

#### **Loading and Delivery Bays**

- Wellcome Centre for Human Genetics
- Richard Doll Building
- Old Road Campus Research Building
- NDM Research Building
- Kennedy Institute
- Innovation Building
- ₩ Cycle Racks & Motor Bike Parking
- Café

Entrances